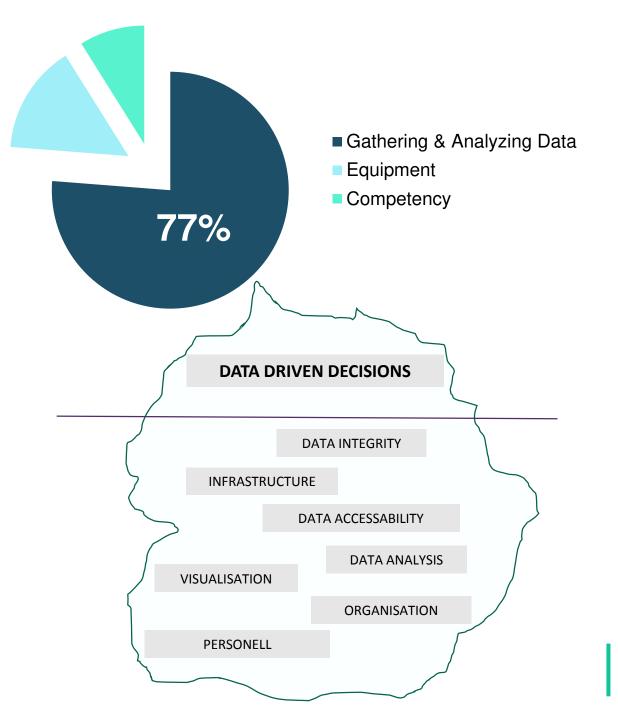

#### Well Integrity Challenges

#### Complete situational awareness

- •Full common understanding of well integrity status
- •Resources spent on solving issues and decision making

#### Costly situational awareness

- · Well integrity data gathered in one place
- Timely input process

#### Diverse situational awareness

- Well integrity data scattered
- Each individual has control of his area of responsibility

#### Low situational awareness

- · Inconsistent well integrity data
- Poor communication between parties

Well Integrity

Maturity Level