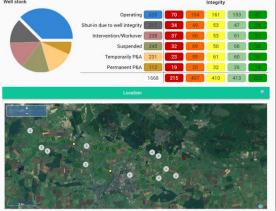

#### Operations and Integrity Status

#### Reason #2:

Solution that Grows with the Operator

WellMaster is adaptable to most operations, and currently implemented for operators with less than 10 wells offshore, up to thousands of wells onshore.