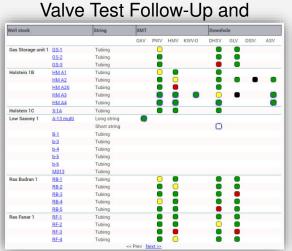

#### Superior Overview of Well Integrity and Risk Status

WellMaster offers complete overview from corporate level, to business units, and down to each completion. With flexible reporting and multiple dashboards, users are always informed of current status, and the wells' history.

#### Operations and Integrity Status