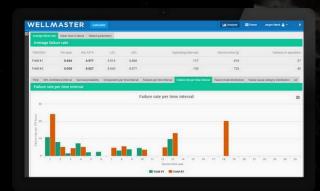

#### Superior Overview of Well Integrity and Risk Status

WellMaster offers complete overview from corporate level, to business units, and down to each completion. With flexible reporting and multiple dashboards, users are always informed of current status, and the wells' history.

#### Operations and Integrity Status