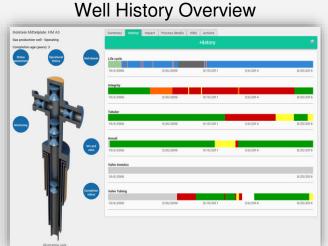

#### Superior Overview of Well Integrity and Risk Status

WellMaster offers complete overview from corporate level, to business units, and down to each completion. With flexible reporting and multiple dashboards, users are always informed of current status, and the wells' history.

#### Operations and Integrity Status