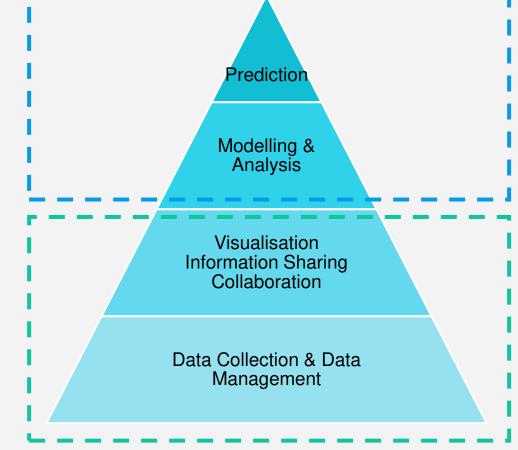

### WellMaster Increased Uptime through Well Integrity & Well Reliability Analytics

World leading off-the-shelf Well Integrity Management System

Provides E&P operator with:

- Risk Management of well portfolio
- Consistent reporting throughout organisation
- Single-source of information for well integrity data
- KPI tracking and benchmarking
- Integration and automation to reduce data collection cost

Analytics and Simulations on top of the World's Largest Database of Well Reliability Data

#### Provides E&P operator with:

- Well equipment performance analytics in the cloud
- Access to reliability data shared by operators globally
- Prediction of interventions and downtime for assets
- Reliability based approach to maintenance and well activities planning