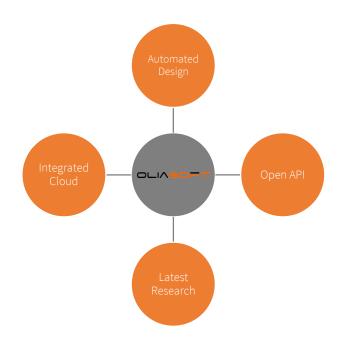

## What Makes Oliasoft WellDesign™ Unique?

pen API – Machine-to-Machine Communication and Realtime Updates of Design During Operation

— atest Research Included – Constant Implementation of Updated Calculation Methods

**Integrated Cloud Engineering** – One Source of Data in a Modern Web Application

**Automated Work** – Optimize Well Design Processes and Save Valuable Time