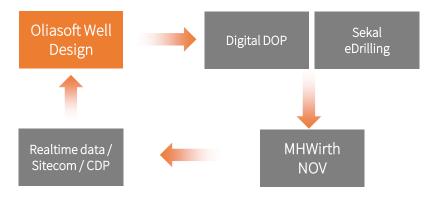

## Oliasoft WellDesign™ in a Digital Environment

Machine-to-machine communication with any other application through open API

Output of digital operation procedures for use by rig robotics

Automatic re-calculation of the full calculation chain during operation based on real-time data

## **Use case 1 – Enabling Autonomous Operations**

### Use case

Enable autonomous drilling through digital operation procedures

## Value objective

Enable automatic re-calculation of well design and well integrity in order to achieve autonomous drilling operations