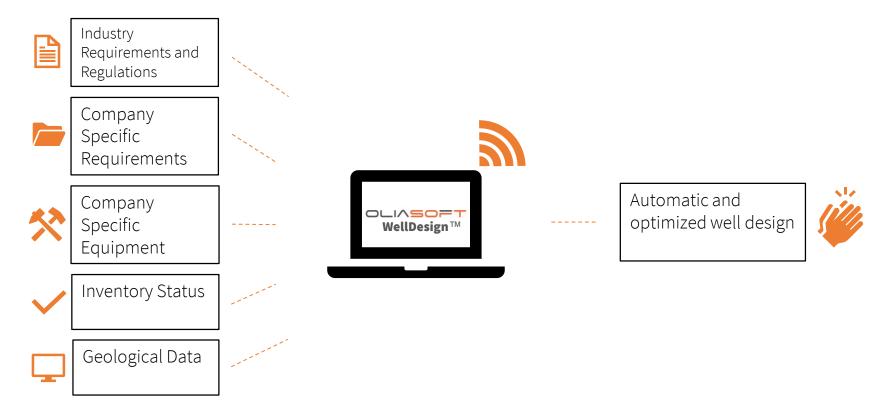

Automate large parts of the daily drilling report generation and reporting to authorities





## Value objective

Automatically generate most of the necessary items in the DDR based on plan (WellDesign) and realtime data (Sitecom, CDP etc).

Automatic reporting and validation to authorities.

## Digital solutions – Endless possibilities

## Oliasoft Build Software for Humans and Machines





## **Integrate Oliasoft Modules in Your Own App**

## Puzzle philosophy

All modules and calculation engines in Oliasoft WellDesign™ are available through documented REST APIs

This allows advanced users to integrate any part of Oliasoft into their own third party applications

Applications can be used as components in a larger digital puzzle



## **Future Well Planning With Digital Technology**



# Why Is Our Solution Unique?

## What Makes Oliasoft WellDesign™ Unique?

pen API – Machine-to-Machine Communication and Realtime Updates of Design During Operation

— atest Research Included – Constant Implementation of Updated Calculation Methods

**Integrated Cloud Engineering** – One Source of Data in a Modern Web Application

**Automated Work** – Optimize Well Design Processes and Save Valuable Time



## Questions?

## Contact

Linda Saether Oliasoft



Digitized Infrastructure – everything will be connected