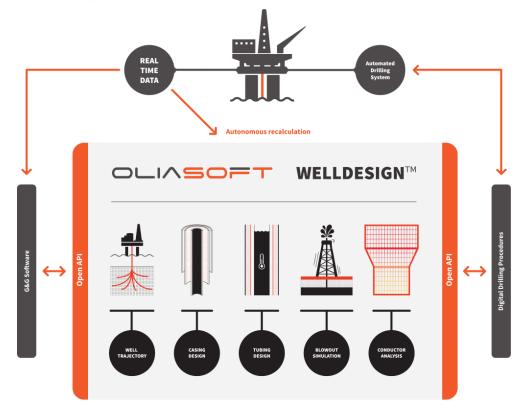

## Oliasoft WellDesign™ - Integrated Cloud Engineering

## Digital Technology – Connecting the Dots

## Oliasoft WellDesign™ in a Digital Environment

Machine-to-machine communication with any other application through open API

Output of digital operation procedures for use by rig robotics

Automatic re-calculation of the full calculation chain during operation based on real-time data