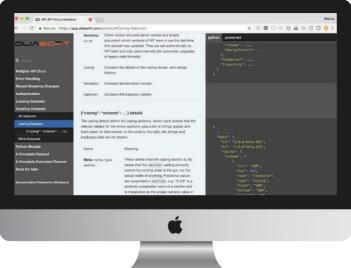

## **Integrate Oliasoft Modules in Your Own App**

## Puzzle philosophy

All modules and calculation engines in Oliasoft WellDesign™ are available through documented REST APIs

This allows advanced users to integrate any part of Oliasoft into their own third party applications

Applications can be used as components in a larger digital puzzle