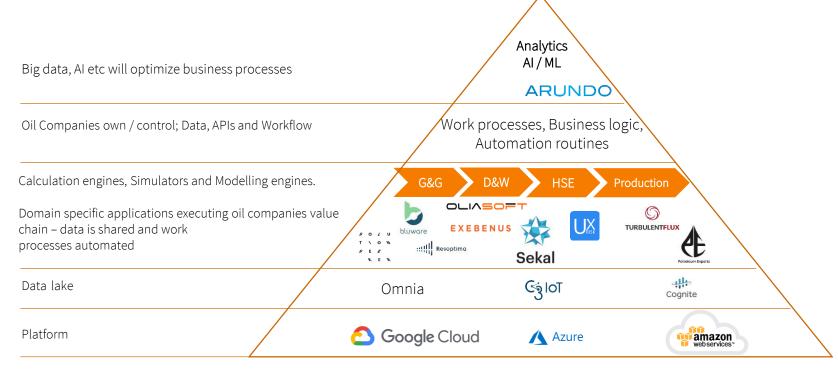

Design™ are available through documented REST APIs

This allows advanced users to integrate any part of Oliasoft into their own third party applications

Applications can be used as components in a larger digital puzzle



## **Future Well Planning With Digital Technology**



# Why Is Our Solution Unique?

## What Makes Oliasoft WellDesign™ Unique?

pen API – Machine-to-Machine Communication and Realtime Updates of Design During Operation

— atest Research Included – Constant Implementation of Updated Calculation Methods

**Integrated Cloud Engineering** – One Source of Data in a Modern Web Application

**Automated Work** – Optimize Well Design Processes and Save Valuable Time



## Questions?

## Contact

Linda Saether Oliasoft



Digitized Infrastructure – everything will be connected