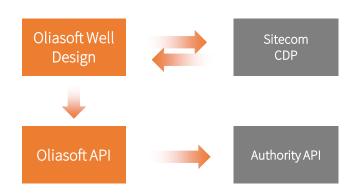

## Oliasoft WellDesign™ in a Digital Environment

Machine-to-machine communication with any other application through open API

Output of digital operation procedures for use by rig robotics

Automatic re-calculation of the full calculation chain during operation based on real-time data

## **Use case 2 – Automatic Daily Drilling Report Generation and Authority Reporting**

### Use case

Automate large parts of the daily drilling report generation and reporting to authorities

## Value objective

Automatically generate most of the necessary items in the DDR based on plan (WellDesign) and realtime data (Sitecom, CDP etc).

Automatic reporting and validation to authorities.