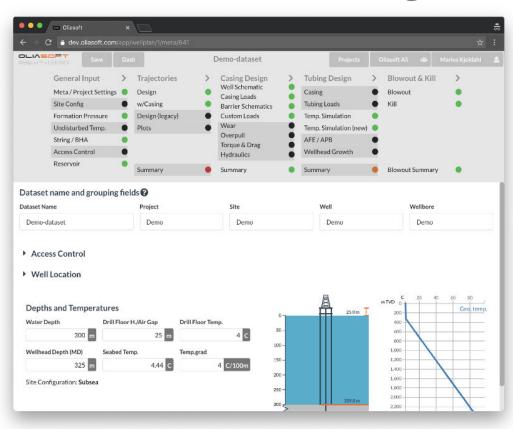

## Oliasoft WellDesign™ - Integrated Cloud Engineering

**Integrated Cloud Engineering** – One Source of Data in a Modern Web Application

**Automated Work** – Optimize Well Design Processes and Save Valuable Time