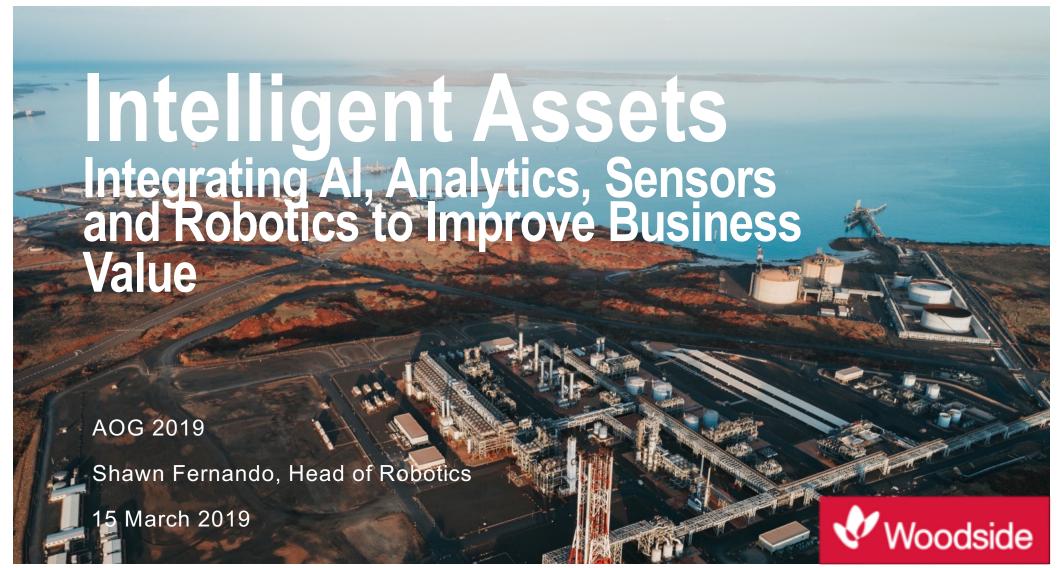

### Intelligent Asset

+ Merging of several key technologies to create a learning asset

#### Sense

- Internet of thingsNetworksSmart Sensors

Intelligent Asset

Aware and Learning

Aware and Learning

- Insight
  Advanced Analytics
  Decision Support
  Digital Twin
  Augmented and Virtual Reality

#### Intelligent Asset

Aware and Learning

#### **Action**

- Automation and Robotics
- Learning Control SystemsSystem Integration and automation of workflows

## Fusing it all together