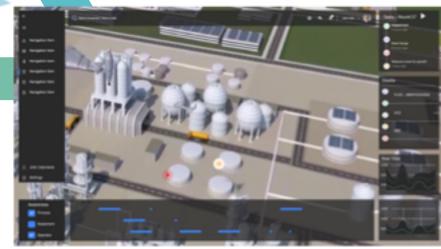

#### Sense

- Internet of thingsNetworksSmart Sensors

Intelligent Asset

Aware and Learning

Aware and Learning

- Insight
  Advanced Analytics
  Decision Support
  Digital Twin
  Augmented and Virtual Reality

#### Intelligent Asset

Aware and Learning