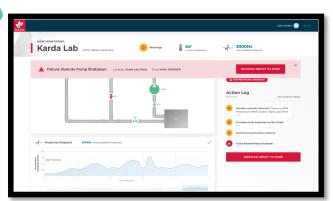

### Intelligent Asset

#### Imagine...

- + Facility info available remotely compared to being there in person
- + Humans only need to enter hazardous zones for complex tasks
- + Ability to focus on decision making and other value adding improvements



### Intelligent Asset

+ Merging of several key technologies to create a learning asset







#### Sense

- Internet of thingsNetworksSmart Sensors





Intelligent Asset

Aware and Learning

















Aware and Learning





- Insight
  Advanced Analytics
  Decision Support
  Digital Twin
  Augmented and Virtual Reality













#### Intelligent Asset

Aware and Learning



#### **Action**

- Automation and Robotics
- Learning Control SystemsSystem Integration and automation of workflows





## Fusing it all together



## Lessons from Sensor Development

- Low cost market disruption
- + Rapid prototyping
- + Issues with scaling fast
- + Practical deployment on site
- + Communication infrastructure
- + Collaboration with certification body







## The Al Journey – Watson and Willow



## Robotics on Site





#### Robotics on Offshore Assets





## Lessons from Robotic Deployment

- + Practical deployment on site
- + Communication infrastructure
- + Engagement with operations
- + UI and UX considerations
- + Collaboration with partners







# Thank You





Woodside Energy Ltd 11 Mount Street Perth, WA 6000 GPO Box D188 Perth, WA 6840 Australia T: +61 8 9348 4000 F: +61 8 9214 2777

E: companyinto@woodside.com.au

woooside.com.su